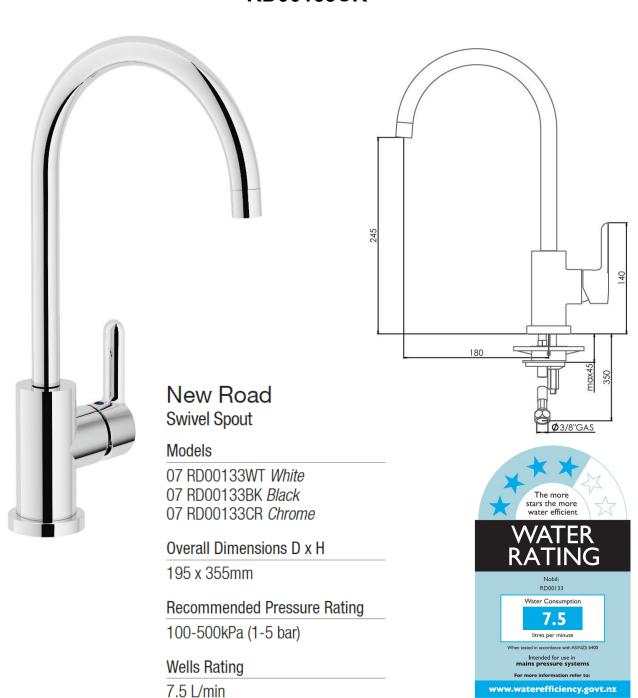

## Product Specification Sheet RD00133CR

E&OE — it is recommended all measurements are taken directly from the product. Specification subject to change without notice, always consult the literature supplied with the product. Coloured images are indicative only.